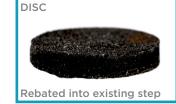

#### DIMENSIONS:

Thickness: 8mm

Available in widths:

SQUARE:

10mm, 15mm, 20mm, 25mm, 35mm or 55mm(w)

DISC:

25mm or 50mm(dia)