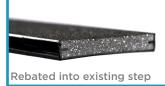

# SQUARE

#### DIMENSIONS:

Thickness: 8mm

Available in widths:

SQUARE:

10mm, 15mm, 20mm, 25mm, 35mm or 55mm(w)

DISC:

25mm or 50mm(dia)