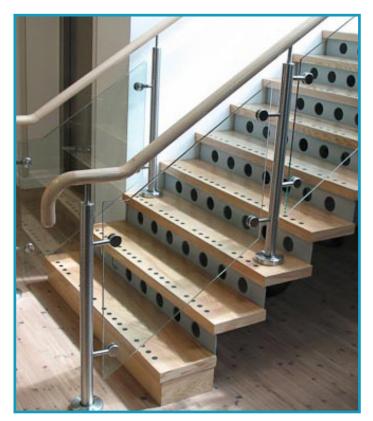

# STEPLINE CARBORUNDUM SUBSTRATES

STEPLINE Carborundum is made with silicon carbide abrasive recognised for its high-temperature strength, low thermal expansion and resistance to chemical reaction.

It is suitable to be set into concrete and wood.

STEPLINE Original can be installed into preformed channels or the substrate can be routed out to create the channel for the insert to be installed.

The design is unobtrusive and aesthetically pleasing as no aluminium stair nosings are required.