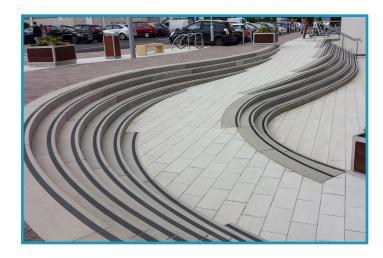

## THE STEPLINE ORIGINAL RANGE

STEPLINE Original anti-slip treads are for use on interior and exterior stairs.

Available in **black**, **white**, **yellow**, **grey** and **brown** they can be fitted straight or flexible enough to create gentle seamless curves.

The integrated profile means it is not a trip hazard, and its grit free surface makes it easy to clean. It reduces the risks of slips, trips and falls on stairs and is designed to meet building regulation requirements.