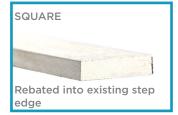

#### **DIMENSIONS:**

All profiles are available in 6mm or 8mm in thickness

Available in widths:

SQUARE: 9mm - 295mm

BULLNOSE & DOVETAIL: 12mm - 295mm

DISC: Diameter: 25mm, 38mm, 50mm

We can manufacture to your specific length to avoid