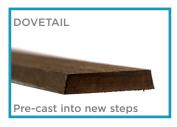

### STEPLINE ORIGINAL SUBSTRATES

STEPLINE Original anti-slip treads are suitable for setting in:

CONCRETE STONE MARBLE TERRAZZO CERAMIC WOOD STEEL

STEPLINE Original can be installed into preformed channels or the substrate can be routed out to create the channel for the insert to be installed. It can also be cast into Concrete or Terrazzo using the Dovetail profile. See installation instructions for more details.