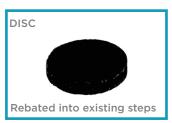

#### **DIMENSIONS:**

All profiles are available in 6mm or 8mm in thickness

Available in widths:

SQUARE: 9mm - 295mm

BULLNOSE & DOVETAIL: 12mm - 295mm

DISC: Diameter: 25mm, 38mm, 50mm

We can manufacture to your specific length to avoid