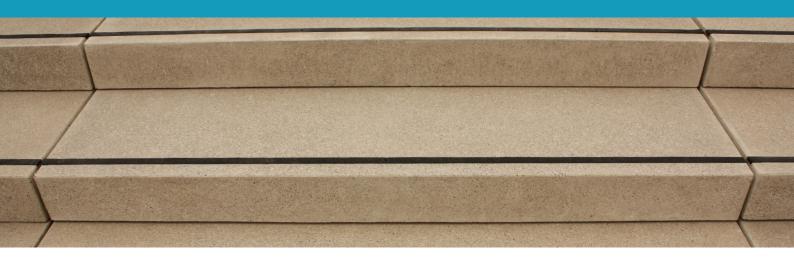

The integrated profile means it is not a trip hazard, and its grit free surface makes it easy to clean. It reduces the risks of slips, trips and falls on stairs and is designed to meet building regulation requirements.

### STEPLINE ORIGINAL SUBSTRATES

STEPLINE Original anti-slip treads are suitable for setting in:

CONCRETE STONE MARBLE TERRAZZO CERAMIC WOOD STEEL

STEPLINE Original can be installed into preformed channels or the substrate can be routed out to create the channel for the insert to be installed. It can also be cast into Concrete or Terrazzo using the Dovetail profile. See installation instructions for more details.