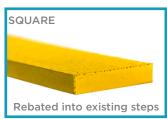

### STEPLINE ORIGINAL SUBSTRATES

STEPLINE Original anti-slip treads are suitable for setting in:

CONCRETE STONE MARBLE TERRAZZO CERAMIC WOOD STEEL

STEPLINE Original can be installed into preformed channels or the substrate can be routed out to create the channel for the insert to be installed. It can also be cast into Concrete or Terrazzo using the Dovetail profile. See installation instructions for more details.