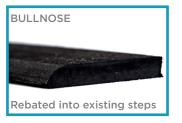

#### **DIMENSIONS:**

All profiles are available in 6mm or 8mm in thickness

Available in widths:

SQUARE: 9mm - 295mm

BULLNOSE & DOVETAIL: 12mm - 295mm

DISC: Diameter: 25mm, 38mm, 50mm

We can manufacture to your specific length to avoid