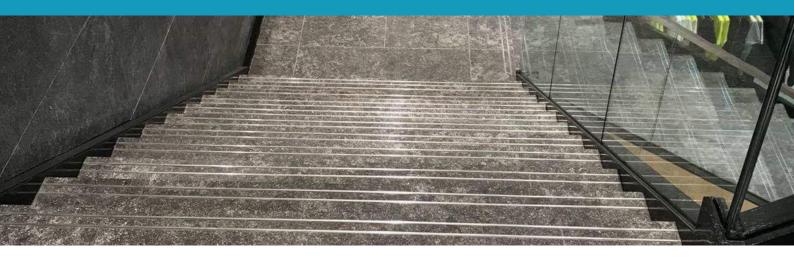

## THE STEPLINE MODENA RANGE

STEPLINE Modena is a decorative safety tread for interior and exterior staircase that incorporate style with safety.

Available in stainless steel and solid brass.

## STEPLINE MODENA SUBSTRATES

STEPLINE Modena anti-slip inserts are suitable for setting in:

CONCRETE STONE MARBLE TERRAZZO CERAMIC WOOD

STEPLINE Modena can be installed into preformed channels or the substrate can be routed out to create the channel for the insert to be installed.

The design is unobtrusive and aesthetically pleasing as no aluminium stair nosings are required. Note, to create a slip resistant stair finish it is important to ensure that the height of the insert stands proud of the stair surface by minimum 1.5mm.