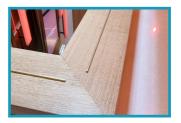

## STEPLINE MODENA SUBSTRATES

STEPLINE Modena anti-slip inserts are suitable for setting in:

CONCRETE STONE MARBLE TERRAZZO CERAMIC WOOD

STEPLINE Modena can be installed into preformed channels or the substrate can be routed out to create the channel for the insert to be installed.

The design is unobtrusive and aesthetically pleasing as no aluminium stair nosings are required. Note, to create a slip resistant stair finish it is important to ensure that the height of the insert stands proud of the stair surface by minimum 1.5mm.