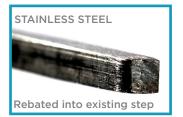

## **DIMENSIONS:**

SOLID BRASS 3.2mm(w) x 9.5mm(d) 5mm(w) x 5mm(d) Other sizes available on request

STAINLESS STEEL 3mm(w) x 10mm(d) 5mm(w) x 5mm(d) Other sizes available on request

We can manufacture to your specific length to avoid wastage.

## STEPLINE MODENA SUBSTRATES

STEPLINE Modena anti-slip inserts are suitable for setting in:

CONCRETE STONE MARBLE TERRAZZO CERAMIC WOOD

STEPLINE Modena can be installed into preformed channels or the substrate can be routed out to create the channel for the insert to be installed.

The design is unobtrusive and aesthetically pleasing as no aluminium stair nosings are required. Note, to create a slip resistant stair finish it is important to ensure that the height of the insert stands proud of the stair surface by minimum 1.5mm.