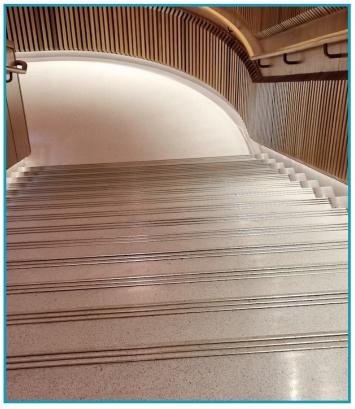

## THE STEPLINE MODENA RANGE

STEPLINE Modena is a decorative safety tread for interior and exterior staircase that incorporate style with safety.

Available in stainless steel and solid brass.

## STEPLINE MODENA SUBSTRATES

STEPLINE Modena anti-slip inserts are suitable for setting in:

CONCRETE STONE MARBLE TERRAZZO CERAMIC WOOD

STEPLINE Modena can be installed into preformed channels or the substrate can be routed out to create the channel for the insert to be installed.

The design is unobtrusive and aesthetically pleasing as no aluminium stair nosings are required. Note, to create a slip resistant stair finish it is important to ensure that the height of the insert stands proud of the stair surface by minimum 1.5mm.