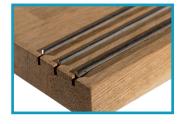

## STEPLINE MODENA SUBSTRATES

STEPLINE Modena anti-slip inserts are suitable for setting in:

CONCRETE STONE MARBLE TERRAZZO CERAMIC WOOD

STEPLINE Modena can be installed into preformed channels or the substrate can be routed out to create the channel for the insert to be installed.

The design is unobtrusive and aesthetically pleasing as no aluminium stair nosings are required. Note, to create a slip resistant stair finish it is important to ensure that the height of the insert stands proud of the stair surface by minimum 1.5mm.